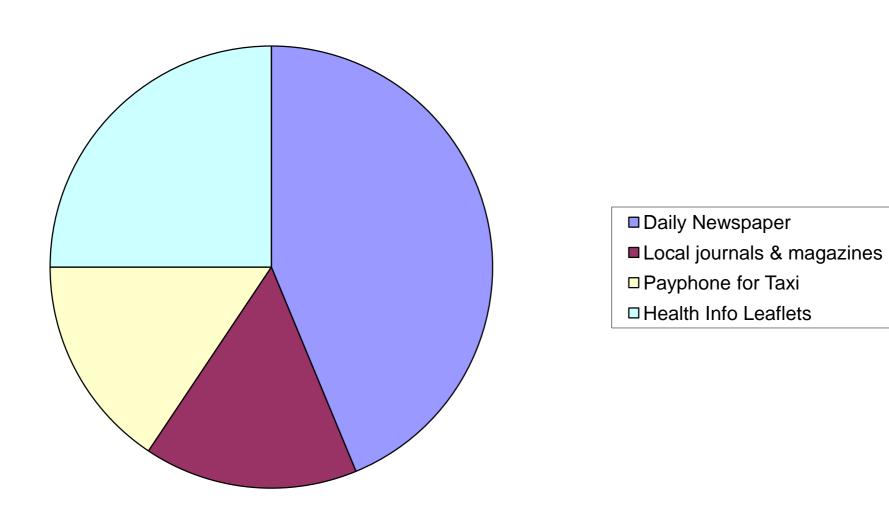

#### **Additions to Waiting Area BHC**

- Daily Newspaper
- Book Swap Share Scheme
- □ Payphone for Taxi
- □ Health Info Leaflets