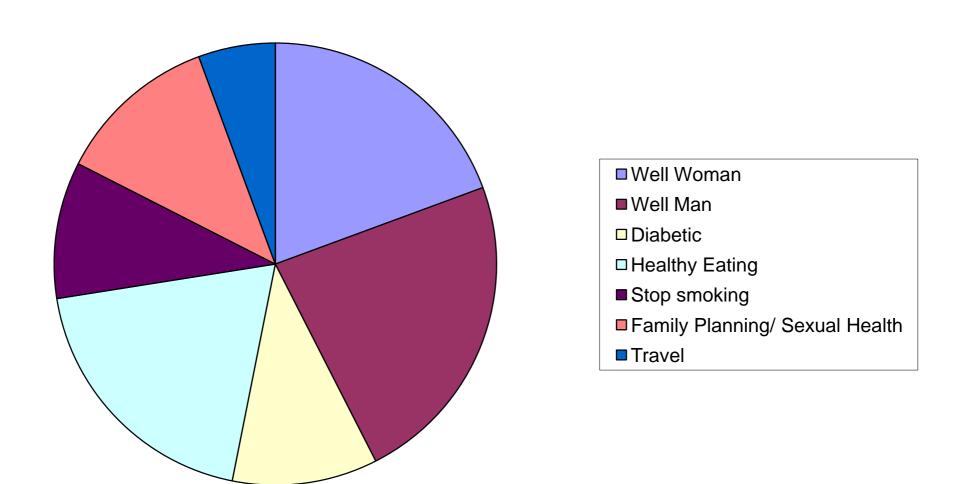

| 30 | 31-40                      | 3  |
| 41-50                     | 30 | 41-50                      | 7  |
| 51-60                     | 30 | 51-60                      | 7  |
| over 60                   | 50 | over 60                    | 23 |
|                           |    |                            |    |

## **Opening Times BHC**



- ■Happy
- Unhappy like more earlier
- □ Unhappy later till 7
- □ Unhappy later till 8

## **Advanced Booking time BHC**



# **SMS Texting BHC**



- Would sign up
- No thanks
- □ Other (email)

#### **Music in Waiting Room BHC**



- Continue with CD's
- ■Want Radio 2
- Want local radio
- Want classical
- ■TV with news update

#### How do you make appointments BHC



#### **Use of Website BHC**



#### **Clinic Suggestions BHC**



#### **Self help Equipment BHC**



- Blood Pressure Monitor Ioan
- Self Check-in
- □ Weighing Scales
- □ Computer Access

#### **Additions to Waiting Area BHC**



- Daily Newspaper
- Book Swap Share Scheme
- □ Payphone for Taxi
- □ Health Info Leaflets

# Age Ranges BHC











over 60

#### **Opening Times SSHC**



- ■Happy
- Unhappy like more earlier
- □ Unhappy more afternoons
- □ Unhappy like lunchtimes

## **Advanced Booking SSHC**



# **SMS Texting SSHC**



#### **Musin in The Waiting Room SSHC**



- Continue with CD's
- ■Want Radio 2
- Want local radio
- Want classical
- ■TV with news update

# **Making Appointments SSHC**



#### **Use of website SSHC**



#### **Suggested Clinics SSHC**



#### **Self help Equipment SSHC**



#### **Additions to Waiting Area SSHC**



#