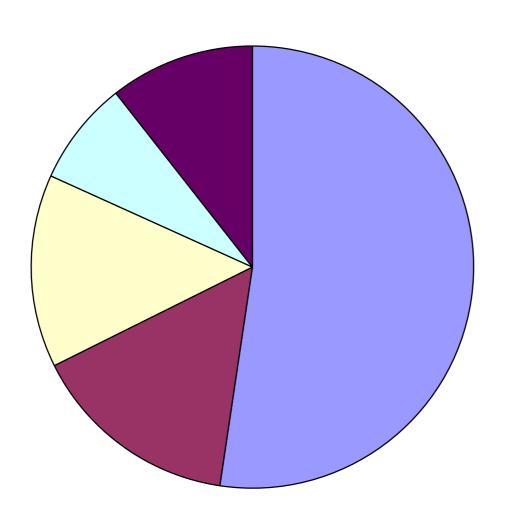

#### **Music in Waiting Room BHC**

- Continue with CD's
- ■Want Radio 2
- Want local radio
- Want classical
- ■TV with news update