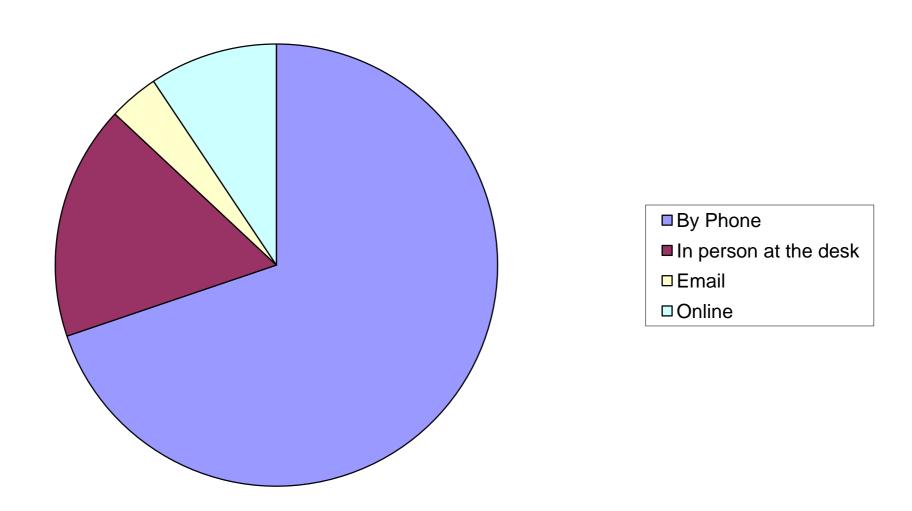

| 13 | 21-30                      | 3  |
| 31-40                     | 30 | 31-40                      | 3  |
| 41-50                     | 30 | 41-50                      | 7  |
| 51-60                     | 30 | 51-60                      | 7  |
| over 60                   | 50 | over 60                    | 23 |
|                           |    |                            |    |

## **Opening Times BHC**



- ■Happy
- Unhappy like more earlier
- □ Unhappy later till 7
- □ Unhappy later till 8

## **Advanced Booking time BHC**



# **SMS Texting BHC**



- Would sign up
- No thanks
- □ Other (email)

#### **Music in Waiting Room BHC**



- Continue with CD's
- ■Want Radio 2
- Want local radio
- Want classical
- ■TV with news update

#### How do you make appointments BHC



#### **Use of Website BHC**



#### **Clinic Suggestions BHC**



#### **Self help Equipment BHC**



- Blood Pressure Monitor Ioan
- Self Check-in
- □ Weighing Scales
- □ Computer Access

#### **Additions to Waiting Area BHC**



- Daily Newspaper
- Book Swap Share Scheme
- □ Payphone for Taxi
- □ Health Info Leaflets

# Age Ranges BHC











over 60

#### **Opening Times SSHC**



- ■Happy
- Unhappy like more earlier
- □ Unhappy more afternoons
- □ Unhappy like lunchtimes

## **Advanced Booking SSHC**



# **SMS Texting SSHC**



#### **Musin in The Waiting Room SSHC**



- Continue with CD's
- ■Want Radio 2
- Want local radio
- Want classical
- ■TV with news update

# **Making Appointments SSHC**



#### **Use of website SSHC**



#### **Suggested Clinics SSHC**



#### **Self hel