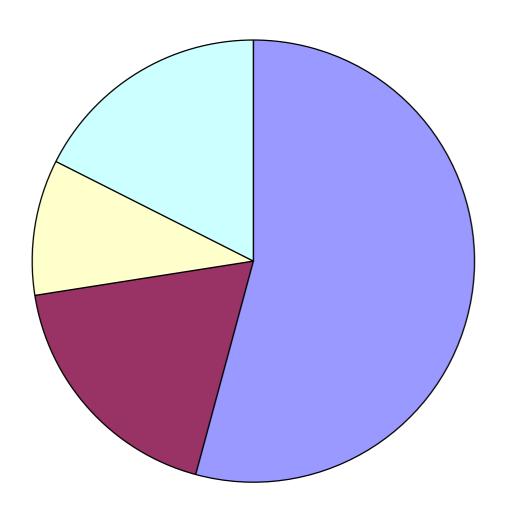

## **Opening Times BHC**

- ■Happy
- Unhappy like more earlier
- □ Unhappy later till 7
- □ Unhappy later till 8

# **Brook Health Centre, Towcester and Silverstone Surgery Patient Survey Results, January 2012**

| Brook Health Centre, BHC                     | , _0     | Silverstone Surgery, SS                      |         |
|----------------------------------------------|----------|----------------------------------------------|---------|
| Opening Times                                |          | Opening Times                                |         |
| Нарру                                        | 141      | Нарру                                        | 41      |
| Unhappy like more earlier                    | 6        | Unhappy like more earlier                    | 2       |
| Unhappy later till 7                         | 5        | Unhappy more afternoons                      | 3       |
| Unhappy later till 8                         | 10       | Unhappy like lunchtimes                      | 1       |
| Advanced Booking                             |          | Advanced Booking                             |         |
| Happy                                        | 150      | Happy                                        | 42      |
| 8 weeks in advance                           | 8        | 8 weeks in advance                           | 4       |
| SMS Texting                                  |          | SMS Texting                                  |         |
| Would sign up                                | 96       | Would sign up                                | 23      |
| No thanks                                    | 60       | No thanks                                    | 22      |
| Other (email)                                | 1        | Other (email)                                | 2       |
| Music in waiting area                        | 22       | Music in waiting area                        | 00      |
| Continue with CD's                           | 89       | Continue with CD's                           | 20      |
| Want Radio 2<br>Want local radio             | 26<br>24 | Want Radio 2<br>Want local radio             | 11<br>9 |
| Want classical                               | 13       | Want classical                               | 6       |
| TV with news update                          | 18       | TV with news update                          | 1       |
| Making appointments                          |          | Making appointments                          |         |
| By Phone                                     | 134      | By Phone                                     | 36      |
| In person at the desk                        | 33       | In person at the desk                        | 14      |
| Email                                        | 7        | Email                                        | 1       |
| Online                                       | 18       | Online                                       | 1       |
| Use of Web Site                              |          | Use of Web Site                              |         |
| Appointment Booking                          | 19       | Appointment Booking                          | 3       |
| Ordering repeat prescriptions                | 22       | Ordering repeat prescriptions                | 6       |
| Opening times info                           | 17<br>2  | Opening times info                           | 5<br>0  |
| Medical Advice Monthly Newsletter            | 2        | Medical Advice<br>Monthly Newsletter         | 0       |
| Clinics on offer                             | 5        | Clinics on offer                             | 0       |
| Never Used                                   | 118      | Never Used                                   | 34      |
| Clinic Suggestions                           |          | Clinic Suggestions                           |         |
| Well Woman                                   | 31       | Well Woman                                   | 16      |
| Well Man                                     | 37       | Well Man                                     | 14      |
| Diabetic                                     | 17       | Diabetic                                     | 6       |
| Healthy Eating                               | 31       | Healthy Eating                               | 6       |
| Stop smoking                                 | 16       | Stop smoking                                 | 3       |
| Family Planning/ Sexual Health               | 19       | Family Planning/ Sexual Heal                 | 8       |
| Travel                                       | 9        | Travel                                       | 5       |
| Self Help                                    | 24       | Self Help                                    | 0       |
| Blood Pressure Monitor loan<br>Self Check-in | 24<br>39 | Blood Pressure Monitor Ioan<br>Self Check-in | 8       |
| Weighing Scales                              | 39<br>23 | Modern weighing scales                       | 6<br>12 |
| vv cigilling ocales                          | 23       | Modern weighting scales                      | 12      |