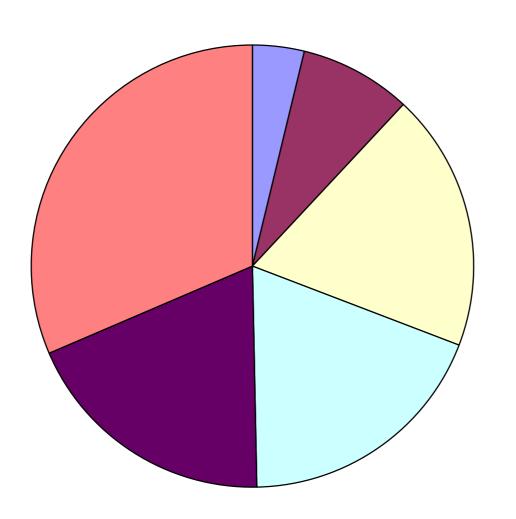

#### **Self help Equipment BHC**

- Blood Pressure Monitor Ioan
- Self Check-in
- □ Weighing Scales
- □ Computer Access

| Computer Access           | 14 | Computer Access            | 1  |
|---------------------------|----|----------------------------|----|
| Additions to Waiting Area |    | Additions to Waiting Area  |    |
| Daily Newspaper           | 71 | Daily Newspaper            | 14 |
| Book Swap Share Scheme    | 24 | Local journals & magazines | 5  |
| Payphone for Taxi         | 13 | Payphone for Taxi          | 5  |
| Health Info Leaflets      | 23 | Health Info Leaflets       | 8  |
|                           |    |                            |    |
| Age Range                 |    | Age Range                  |    |
| 16-20                     | 6  | 16-20                      | 1  |
| 21-30                     | 13 | 21-30                      | 3  |
| 31-40                     | 30 | 31-40                      | 3  |
| 41-50                     | 30 | 41-50                      | 7  |
| 51-60                     | 30 | 51-60                      | 7  |
| over 60                   | 50 | over 60                    | 23 |
|                           |    |                            |    |