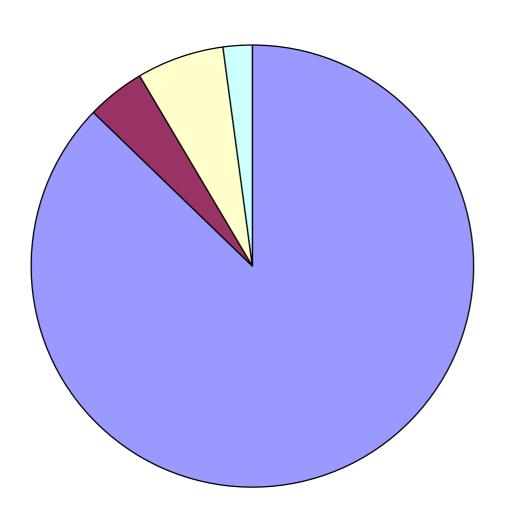

#### **Opening Times SSHC**

- ■Happy
- Unhappy like more earlier
- □ Unhappy more afternoons
- □ Unhappy like lunchtimes

# **Brook Health Centre, Towcester and Silverstone Surgery Patient Survey Results, January 2012**

| Brook Health Centre, BHC                     | , _0     | Silverstone Surgery, SS                      |         |
|----------------------------------------------|----------|----------------------------------------------|---------|
| Opening Times                                |          | Opening Times                                |         |
| Нарру                                        | 141      | Нарру                                        | 41      |
| Unhappy like more earlier                    | 6        | Unhappy like more earlier                    | 2       |
| Unhappy later till 7                         | 5        | Unhappy more afternoons                      | 3       |
| Unhappy later till 8                         | 10       | Unhappy like lunchtimes                      | 1       |
| Advanced Booking                             |          | Advanced Booking                             |         |
| Happy                                        | 150      | Happy                                        | 42      |
| 8 weeks in advance                           | 8        | 8 weeks in advance                           | 4       |
| SMS Texting                                  |          | SMS Texting                                  |         |
| Would sign up                                | 96       | Would sign up                                | 23      |
| No thanks                                    | 60       | No thanks                                    | 22      |
| Other (email)                                | 1        | Other (email)                                | 2       |
| Music in waiting area                        | 22       | Music in waiting area                        | 00      |
| Continue with CD's                           | 89       | Continue with CD's                           | 20      |
| Want Radio 2<br>Want local radio             | 26<br>24 | Want Radio 2<br>Want local radio             | 11<br>9 |
| Want classical                               | 13       | Want classical                               | 6       |
| TV with news update                          | 18       | TV with news update                          | 1       |
| Making appointments                          |          | Making appointments                          |         |
| By Phone                                     | 134      | By Phone                                     | 36      |
| In person at the desk                        | 33       | In person at the desk                        | 14      |
| Email                                        | 7        | Email                                        | 1       |
| Online                                       | 18       | Online                                       | 1       |
| Use of Web Site                              |          | Use of Web Site                              |         |
| Appointment Booking                          | 19       | Appointment Booking                          | 3       |
| Ordering repeat prescriptions                | 22       | Ordering repeat prescriptions                | 6       |
| Opening times info                           | 17<br>2  | Opening times info                           | 5<br>0  |
| Medical Advice Monthly Newsletter            | 2        | Medical Advice<br>Monthly Newsletter         | 0       |
| Clinics on offer                             | 5        | Clinics on offer                             | 0       |
| Never Used                                   | 118      | Never Used                                   | 34      |
| Clinic Suggestions                           |          | Clinic Suggestions                           |         |
| Well Woman                                   | 31       | Well Woman                                   | 16      |
| Well Man                                     | 37       | Well Man                                     | 14      |
| Diabetic                                     | 17       | Diabetic                                     | 6       |
| Healthy Eating                               | 31       | Healthy Eating                               | 6       |
| Stop smoking                                 | 16       | Stop smoking                                 | 3       |
| Family Planning/ Sexual Health               | 19       | Family Planning/ Sexual Heal                 | 8       |
| Travel                                       | 9        | Travel                                       | 5       |
| Self Help                                    | 24       | Self Help                                    | 0       |
| Blood Pressure Monitor loan<br>Self Check-in | 24<br>39 | Blood Pressure Monitor Ioan<br>Self Check-in | 8       |
| Weighing Scales                              | 39<br>23 | Modern weighing scales                       | 6<br>12 |
| vv cigilling ocales                          | 23       | Modern weighting scales                      | 12      |