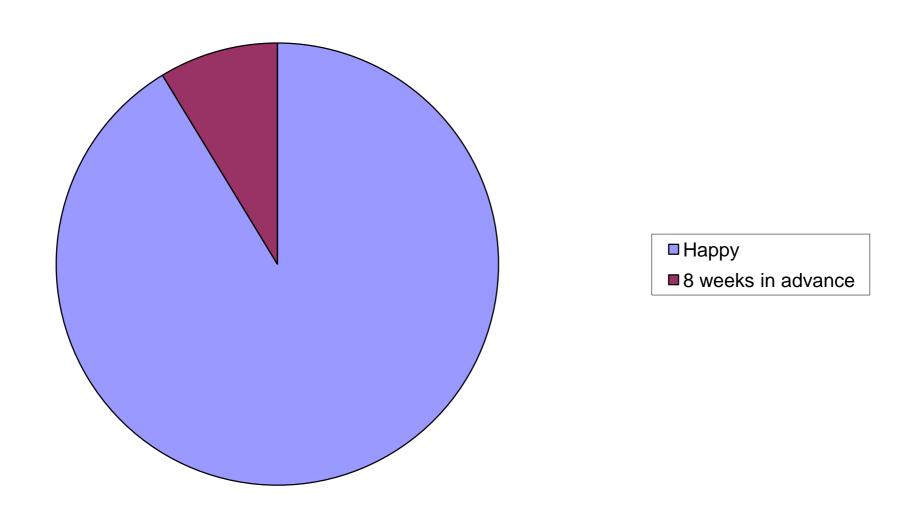

## **Advanced Booking time BHC**

# **Brook Health Centre, Towcester and Silverstone Surgery Patient Survey Results, January 2012**

| Brook Health Centre, BHC                     | , _0     | Silverstone Surgery, SS                      |         |
|----------------------------------------------|----------|----------------------------------------------|---------|
| Opening Times                                |          | Opening Times                                |         |
| Нарру                                        | 141      | Нарру                                        | 41      |
| Unhappy like more earlier                    | 6        | Unhappy like more earlier                    | 2       |
| Unhappy later till 7                         | 5        | Unhappy more afternoons                      | 3       |
| Unhappy later till 8                         | 10       | Unhappy like lunchtimes                      | 1       |
| Advanced Booking                             |          | Advanced Booking                             |         |
| Happy                                        | 150      | Happy                                        | 42      |
| 8 weeks in advance                           | 8        | 8 weeks in advance                           | 4       |
| SMS Texting                                  |          | SMS Texting                                  |         |
| Would sign up                                | 96       | Would sign up                                | 23      |
| No thanks                                    | 60       | No thanks                                    | 22      |
| Other (email)                                | 1        | Other (email)                                | 2       |
| Music in waiting area                        | 22       | Music in waiting area                        | 00      |
| Continue with CD's                           | 89       | Continue with CD's                           | 20      |
| Want Radio 2<br>Want local radio             | 26<br>24 | Want Radio 2<br>Want local radio             | 11<br>9 |
| Want classical                               | 13       | Want classical                               | 6       |
| TV with news update                          | 18       | TV with news update                          | 1       |
| Making appointments                          |          | Making appointments                          |         |
| By Phone                                     | 134      | By Phone                                     | 36      |
| In person at the desk                        | 33       | In person at the desk                        | 14      |
| Email                                        | 7        | Email                                        | 1       |
| Online                                       | 18       | Online                                       | 1       |
| Use of Web Site                              |          | Use of Web Site                              |         |
| Appointment Booking                          | 19       | Appointment Booking                          | 3       |
| Ordering repeat prescriptions                | 22       | Ordering repeat prescriptions                | 6       |
| Opening times info                           | 17<br>2  | Opening times info                           | 5<br>0  |
| Medical Advice Monthly Newsletter            | 2        | Medical Advice<br>Monthly Newsletter         | 0       |
| Clinics on offer                             | 5        | Clinics on offer                             | 0       |
| Never Used                                   | 118      | Never Used                                   | 34      |
| Clinic Suggestions                           |          | Clinic Suggestions                           |         |
| Well Woman                                   | 31       | Well Woman                                   | 16      |
| Well Man                                     | 37       | Well Man                                     | 14      |
| Diabetic                                     | 17       | Diabetic                                     | 6       |
| Healthy Eating                               | 31       | Healthy Eating                               | 6       |
| Stop smoking                                 | 16       | Stop smoking                                 | 3       |
| Family Planning/ Sexual Health               | 19       | Family Planning/ Sexual Heal                 | 8       |
| Travel                                       | 9        | Travel                                       | 5       |
| Self Help                                    | 24       | Self Help                                    | 0       |
| Blood Pressure Monitor loan<br>Self Check-in | 24<br>39 | Blood Pressure Monitor Ioan<br>Self Check-in | 8       |
| Weighing Scales                              | 39<br>23 | Modern weighing scales                       | 6<br>12 |
| vv cigilling ocales                          | 23       | Modern weighting scales                      | 12      |