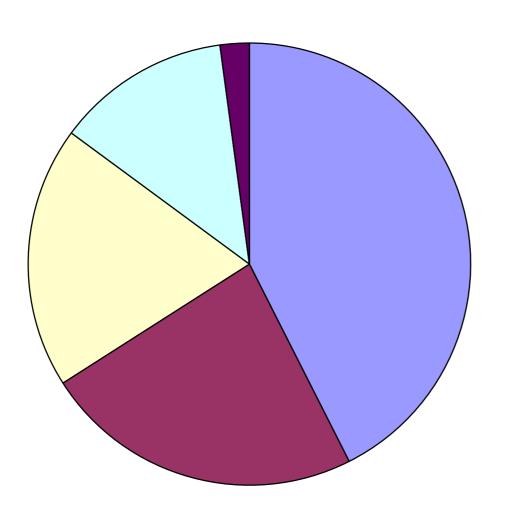

#### **Music in Waiting Room BHC**

- Continue with CD's
- ■Want Radio 2
- Want local radio
- Want classical
- ■TV with news update

# **Brook Health Centre, Towcester and Silverstone Surgery Patient Survey Results, January 2012**

| Brook Health Centre, BHC                     | , _0     | Silverstone Surgery, SS                      |         |
|----------------------------------------------|----------|----------------------------------------------|---------|
| Opening Times                                |          | Opening Times                                |         |
| Нарру                                        | 141      | Нарру                                        | 41      |
| Unhappy like more earlier                    | 6        | Unhappy like more earlier                    | 2       |
| Unhappy later till 7                         | 5        | Unhappy more afternoons                      | 3       |
| Unhappy later till 8                         | 10       | Unhappy like lunchtimes                      | 1       |
| Advanced Booking                             |          | Advanced Booking                             |         |
| Happy                                        | 150      | Happy                                        | 42      |
| 8 weeks in advance                           | 8        | 8 weeks in advance                           | 4       |
| SMS Texting                                  |          | SMS Texting                                  |         |
| Would sign up                                | 96       | Would sign up                                | 23      |
| No thanks                                    | 60       | No thanks                                    | 22      |
| Other (email)                                | 1        | Other (email)                                | 2       |
| Music in waiting area                        | 22       | Music in waiting area                        | 00      |
| Continue with CD's                           | 89       | Continue with CD's                           | 20      |
| Want Radio 2<br>Want local radio             | 26<br>24 | Want Radio 2<br>Want local radio             | 11<br>9 |
| Want classical                               | 13       | Want classical                               | 6       |
| TV with news update                          | 18       | TV with news update                          | 1       |
| Making appointments                          |          | Making appointments                          |         |
| By Phone                                     | 134      | By Phone                                     | 36      |
| In person at the desk                        | 33       | In person at the desk                        | 14      |
| Email                                        | 7        | Email                                        | 1       |
| Online                                       | 18       | Online                                       | 1       |
| Use of Web Site                              |          | Use of Web Site                              |         |
| Appointment Booking                          | 19       | Appointment Booking                          | 3       |
| Ordering repeat prescriptions                | 22       | Ordering repeat prescriptions                | 6       |
| Opening times info                           | 17<br>2  | Opening times info                           | 5<br>0  |
| Medical Advice Monthly Newsletter            | 2        | Medical Advice<br>Monthly Newsletter         | 0       |
| Clinics on offer                             | 5        | Clinics on offer                             | 0       |
| Never Used                                   | 118      | Never Used                                   | 34      |
| Clinic Suggestions                           |          | Clinic Suggestions                           |         |
| Well Woman                                   | 31       | Well Woman                                   | 16      |
| Well Man                                     | 37       | Well Man                                     | 14      |
| Diabetic                                     | 17       | Diabetic                                     | 6       |
| Healthy Eating                               | 31       | Healthy Eating                               | 6       |
| Stop smoking                                 | 16       | Stop smoking                                 | 3       |
| Family Planning/ Sexual Health               | 19       | Family Planning/ Sexual Heal                 | 8       |
| Travel                                       | 9        | Travel                                       | 5       |
| Self Help                                    | 24       | Self Help                                    | 0       |
| Blood Pressure Monitor loan<br>Self Check-in | 24<br>39 | Blood Pressure Monitor Ioan<br>Self Check-in | 8       |
| Weighing Scales                              | 39<br>23 | Modern weighing scales                       | 6<br>12 |
| vv cigilling ocales                          | 23       | Modern weighting scales                      | 12      |