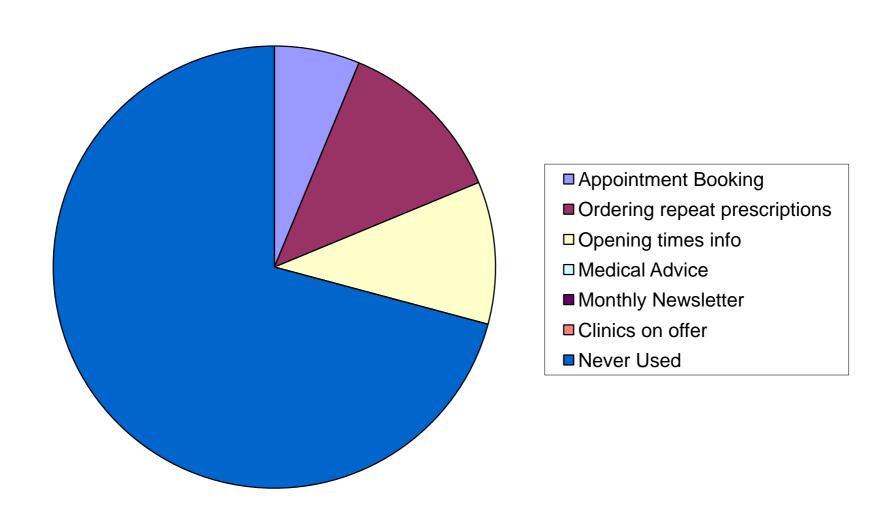

news update

#### How do you make appointments BHC



#### **Use of Website BHC**



#### **Clinic Suggestions BHC**



#### **Self help Equipment BHC**



- Blood Pressure Monitor Ioan
- Self Check-in
- □ Weighing Scales
- □ Computer Access

#### **Additions to Waiting Area BHC**



- Daily Newspaper
- Book Swap Share Scheme
- □ Payphone for Taxi
- □ Health Info Leaflets

# Age Ranges BHC











over 60

#### **Opening Times SSHC**



- ■Happy
- Unhappy like more earlier
- □ Unhappy more afternoons
- □ Unhappy like lunchtimes

## **Advanced Booking SSHC**



# **SMS Texting SSHC**



#### **Musin in The Waiting Room SSHC**



- Continue with CD's
- ■Want Radio 2
- Want local radio
- Want classical
- ■TV with news update

# **Making Appointments SSHC**



#### **Use of website SSHC**



#### **Suggested Clinics SSHC**



#### **Self help Equipment SSHC**



#### **Additions to Waiting Area SSHC**



# Age Range SSHC