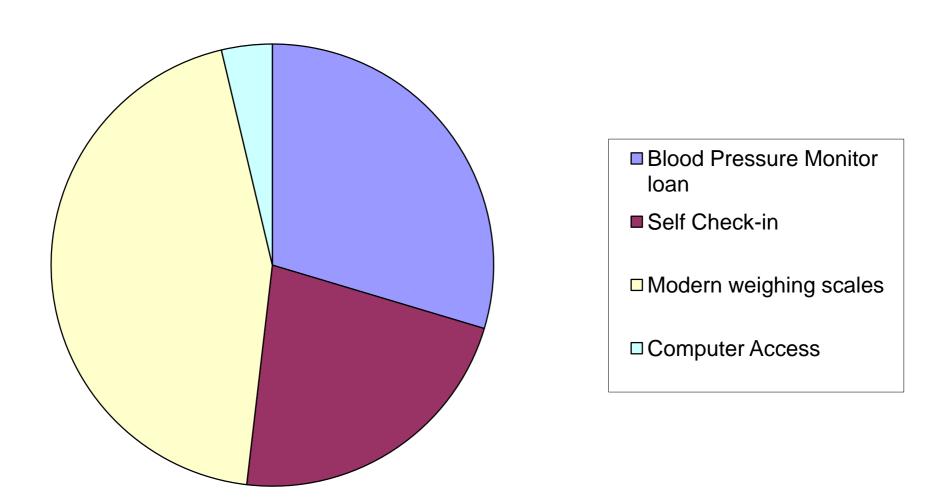

#### **Self help Equipment BHC**

- Blood Pressure Monitor Ioan
- Self Check-in
- □ Weighing Scales
- □ Computer Access