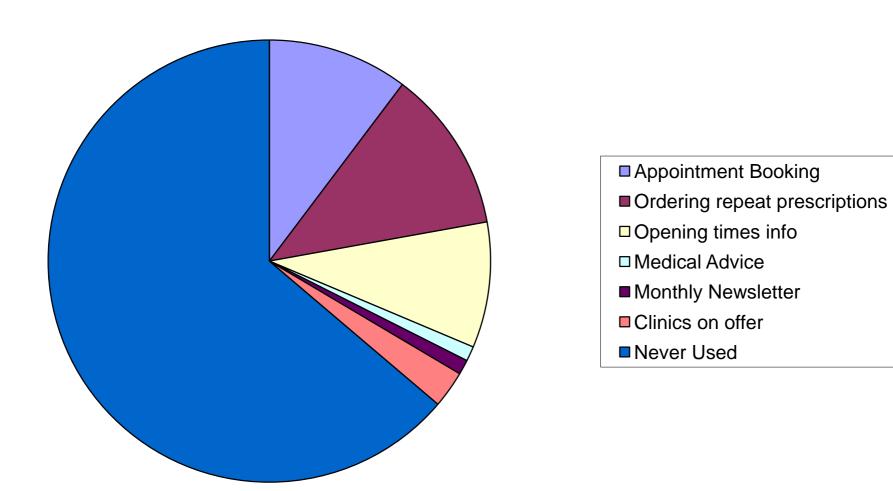

| 3  |
| 31-40                     | 30 | 31-40                      | 3  |
| 41-50                     | 30 | 41-50                      | 7  |
| 51-60                     | 30 | 51-60                      | 7  |
| over 60                   | 50 | over 60                    | 23 |
|                           |    |                            |    |

## **Opening Times BHC**



- ■Happy
- Unhappy like more earlier
- □ Unhappy later till 7
- □ Unhappy later till 8

## **Advanced Booking time BHC**



# **SMS Texting BHC**



- Would sign up
- No thanks
- □ Other (email)

#### **Music in Waiting Room BHC**



- Continue with CD's
- ■Want Radio 2
- Want local radio
- Want classical
- ■TV with news update

#### How do you make appointments BHC



#### **Use of Website BHC**



#### **Clinic Suggestions BHC**



#### **Self help Equipment BHC**



- Blood Pressure Monitor Ioan
- Self Check-in
- □ Weighing Scales
- □ Computer Access

#### **Additions to Waiting Area BHC**



- Daily Newspaper
- Book Swap Share Scheme
- □ Payphone for Taxi
- □ Health Info Leaflets

# Age Ranges BHC











over 60

#### **Opening Times SSHC**



- ■Happy
- Unhappy like more earlier
- □ Unhappy more afternoons
- □ Unhappy like lunchtimes

## **Advanced Booking SSHC**



# **SMS Texting SSHC**



#### **Musin in The Waiting Room SSHC**



- Continue with CD's
- ■Want Radio 2
- Want local radio
- Want classical
- ■TV with news update

# **Making Appointments SSHC**



#### **Use of website SSHC**



#### **Suggested Clinics SSHC**



#### **Self help Equipment SSHC**



#### **Ad