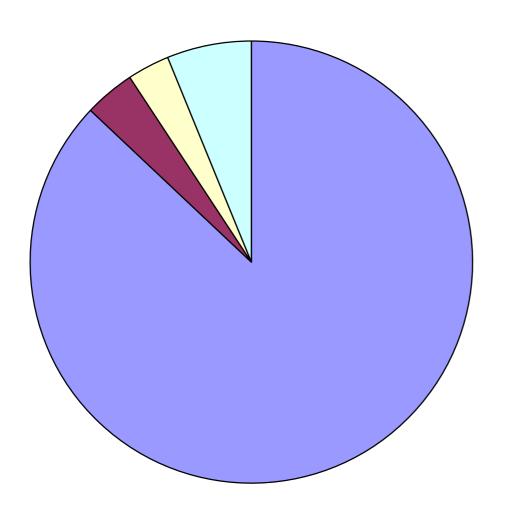

## **Opening Times BHC**

- ■Happy
- Unhappy like more earlier
- □ Unhappy later till 7
- □ Unhappy later till 8