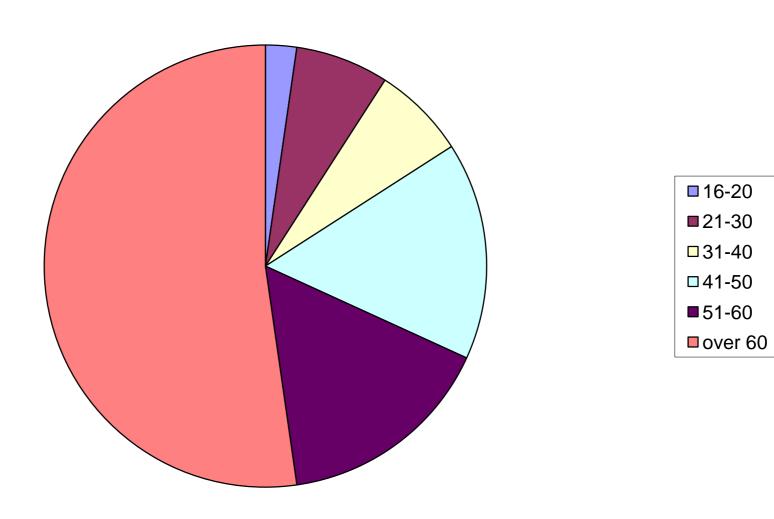

p Equipment BHC**



- Blood Pressure Monitor Ioan
- Self Check-in
- □ Weighing Scales
- □ Computer Access

#### **Additions to Waiting Area BHC**



- Daily Newspaper
- Book Swap Share Scheme
- □ Payphone for Taxi
- □ Health Info Leaflets

# Age Ranges BHC











over 60

#### **Opening Times SSHC**



- ■Happy
- Unhappy like more earlier
- □ Unhappy more afternoons
- □ Unhappy like lunchtimes

## **Advanced Booking SSHC**



# **SMS Texting SSHC**



#### **Musin in The Waiting Room SSHC**



- Continue with CD's
- ■Want Radio 2
- Want local radio
- Want classical
- ■TV with news update

# **Making Appointments SSHC**



#### **Use of website SSHC**



#### **Suggested Clinics SSHC**



#### **Self help Equipment SSHC**



#### **Additions to Waiting Area SSHC**



# Age Range SSHC