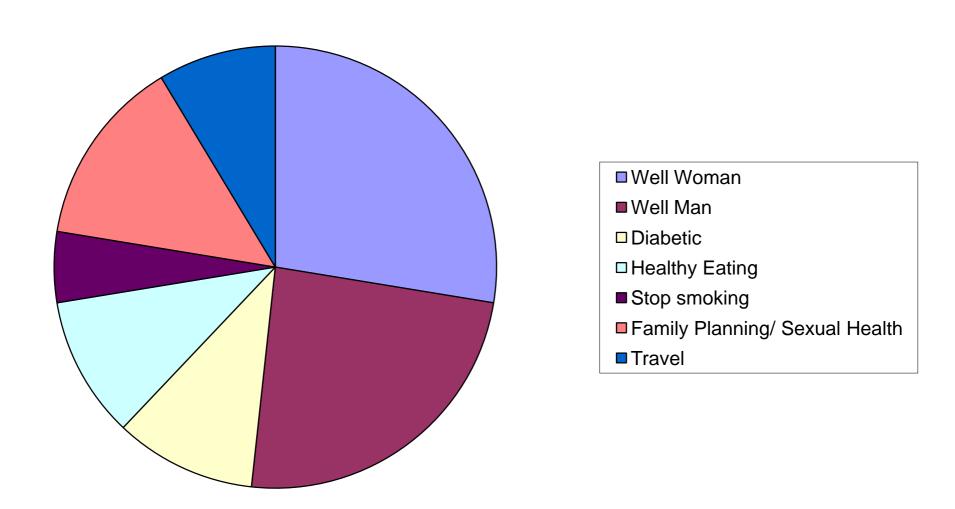

ppointments BHC



#### **Use of Website BHC**



#### **Clinic Suggestions BHC**



#### **Self help Equipment BHC**



- Blood Pressure Monitor Ioan
- Self Check-in
- □ Weighing Scales
- □ Computer Access

#### **Additions to Waiting Area BHC**



- Daily Newspaper
- Book Swap Share Scheme
- □ Payphone for Taxi
- □ Health Info Leaflets

# Age Ranges BHC











over 60

#### **Opening Times SSHC**



- ■Happy
- Unhappy like more earlier
- □ Unhappy more afternoons
- □ Unhappy like lunchtimes

## **Advanced Booking SSHC**



# **SMS Texting SSHC**



#### **Musin in The Waiting Room SSHC**



- Continue with CD's
- ■Want Radio 2
- Want local radio
- Want classical
- ■TV with news update

# **Making Appointments SSHC**



#### **Use of website SSHC**



#### **Suggested Clinics SSHC**



#### **Self help Equipment SSHC**



#### **Additions to Waiting Area SSHC**



# Age Range SSHC