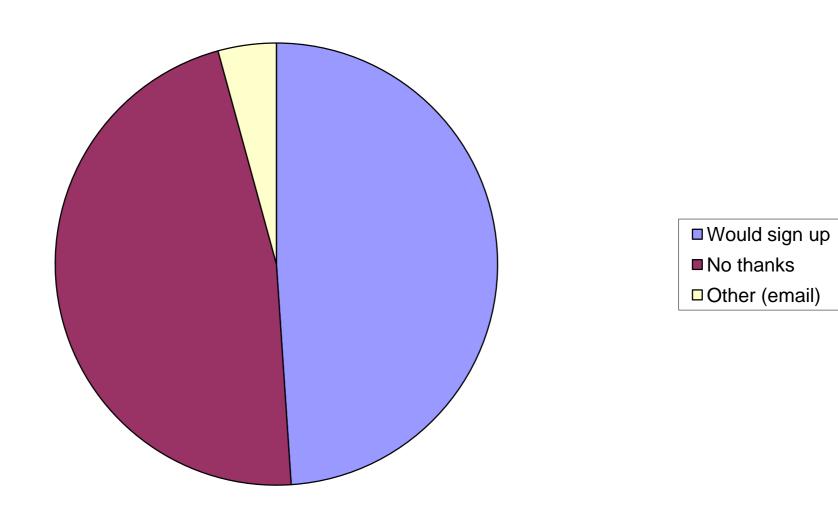

# **SMS Texting BHC**

- Would sign up
- No thanks
- □ Other (email)

# **Brook Health Centre, Towcester and Silverstone Surgery Patient Survey Results, January 2012**

| Brook Health Centre, BHC                     | , _0     | Silverstone Surgery, SS                      |         |
|----------------------------------------------|----------|----------------------------------------------|---------|
| Opening Times                                |          | Opening Times                                |         |
| Нарру                                        | 141      | Нарру                                        | 41      |
| Unhappy like more earlier                    | 6        | Unhappy like more earlier                    | 2       |
| Unhappy later till 7                         | 5        | Unhappy more afternoons                      | 3       |
| Unhappy later till 8                         | 10       | Unhappy like lunchtimes                      | 1       |
| Advanced Booking                             |          | Advanced Booking                             |         |
| Happy                                        | 150      | Happy                                        | 42      |
| 8 weeks in advance                           | 8        | 8 weeks in advance                           | 4       |
| SMS Texting                                  |          | SMS Texting                                  |         |
| Would sign up                                | 96       | Would sign up                                | 23      |
| No thanks                                    | 60       | No thanks                                    | 22      |
| Other (email)                                | 1        | Other (email)                                | 2       |
| Music in waiting area                        | 22       | Music in waiting area                        | 00      |
| Continue with CD's                           | 89       | Continue with CD's                           | 20      |
| Want Radio 2<br>Want local radio             | 26<br>24 | Want Radio 2<br>Want local radio             | 11<br>9 |
| Want classical                               | 13       | Want classical                               | 6       |
| TV with news update                          | 18       | TV with news update                          | 1       |
| Making appointments                          |          | Making appointments                          |         |
| By Phone                                     | 134      | By Phone                                     | 36      |
| In person at the desk                        | 33       | In person at the desk                        | 14      |
| Email                                        | 7        | Email                                        | 1       |
| Online                                       | 18       | Online                                       | 1       |
| Use of Web Site                              |          | Use of Web Site                              |         |
| Appointment Booking                          | 19       | Appointment Booking                          | 3       |
| Ordering repeat prescriptions                | 22       | Ordering repeat prescriptions                | 6       |
| Opening times info                           | 17<br>2  | Opening times info                           | 5<br>0  |
| Medical Advice Monthly Newsletter            | 2        | Medical Advice<br>Monthly Newsletter         | 0       |
| Clinics on offer                             | 5        | Clinics on offer                             | 0       |
| Never Used                                   | 118      | Never Used                                   | 34      |
| Clinic Suggestions                           |          | Clinic Suggestions                           |         |
| Well Woman                                   | 31       | Well Woman                                   | 16      |
| Well Man                                     | 37       | Well Man                                     | 14      |
| Diabetic                                     | 17       | Diabetic                                     | 6       |
| Healthy Eating                               | 31       | Healthy Eating                               | 6       |
| Stop smoking                                 | 16       | Stop smoking                                 | 3       |
| Family Planning/ Sexual Health               | 19       | Family Planning/ Sexual Heal                 | 8       |
| Travel                                       | 9        | Travel                                       | 5       |
| Self Help                                    | 24       | Self Help                                    | 0       |
| Blood Pressure Monitor loan<br>Self Check-in | 24<br>39 | Blood Pressure Monitor Ioan<br>Self Check-in | 8       |
| Weighing Scales                              | 39<br>23 | Modern weighing scales                       | 6<br>12 |
| vv cigilling ocales                          | 23       | Modern weighting scales                      | 12      |