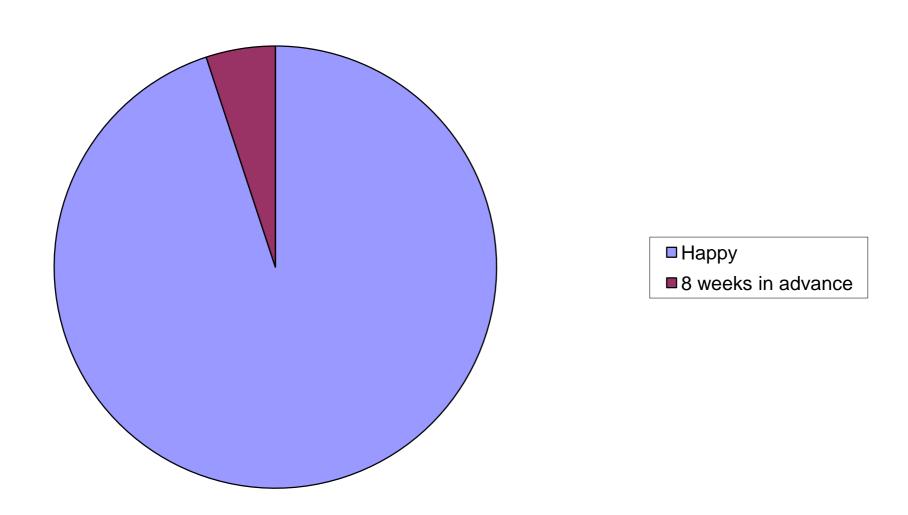

Info Leaflets       | 8  |
|                           |    |                            |    |
| Age Range                 |    | Age Range                  |    |
| 16-20                     | 6  | 16-20                      | 1  |
| 21-30                     | 13 | 21-30                      | 3  |
| 31-40                     | 30 | 31-40                      | 3  |
| 41-50                     | 30 | 41-50                      | 7  |
| 51-60                     | 30 | 51-60                      | 7  |
| over 60                   | 50 | over 60                    | 23 |
|                           |    |                            |    |

## **Opening Times BHC**



- ■Happy
- Unhappy like more earlier
- □ Unhappy later till 7
- □ Unhappy later till 8

## **Advanced Booking time BHC**



# **SMS Texting BHC**



- Would sign up
- No thanks
- □ Other (email)

#### **Music in Waiting Room BHC**



- Continue with CD's
- ■Want Radio 2
- Want local radio
- Want classical
- ■TV with news update

#### How do you make appointments BHC



#### **Use of Website BHC**



#### **Clinic Suggestions BHC**



#### **Self help Equipment BHC**



- Blood Pressure Monitor Ioan
- Self Check-in
- □ Weighing Scales
- □ Computer Access

#### **Additions to Waiting Area BHC**



- Daily Newspaper
- Book Swap Share Scheme
- □ Payphone for Taxi
- □ Health Info Leaflets

# Age Ranges BHC











over 60

#### **Opening Times SSHC**



- ■Happy
- Unhappy like more earlier
- □ Unhappy more afternoons
- □ Unhappy like lunchtimes

## **Advanced Booking SSHC**



# **SMS Texting SSHC**



#### **M