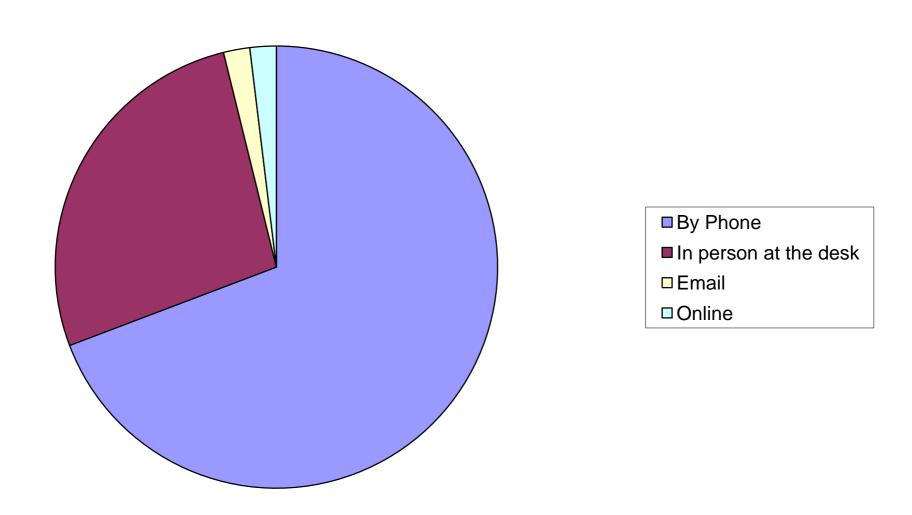

#### How do you make appointments BHC

# **Brook Health Centre, Towcester and Silverstone Surgery Patient Survey Results, January 2012**

| Brook Health Centre, BHC                     | , _0     | Silverstone Surgery, SS                      |         |
|----------------------------------------------|----------|----------------------------------------------|---------|
| Opening Times                                |          | Opening Times                                |         |
| Нарру                                        | 141      | Нарру                                        | 41      |
| Unhappy like more earlier                    | 6        | Unhappy like more earlier                    | 2       |
| Unhappy later till 7                         | 5        | Unhappy more afternoons                      | 3       |
| Unhappy later till 8                         | 10       | Unhappy like lunchtimes                      | 1       |
| Advanced Booking                             |          | Advanced Booking                             |         |
| Happy                                        | 150      | Happy                                        | 42      |
| 8 weeks in advance                           | 8        | 8 weeks in advance                           | 4       |
| SMS Texting                                  |          | SMS Texting                                  |         |
| Would sign up                                | 96       | Would sign up                                | 23      |
| No thanks                                    | 60       | No thanks                                    | 22      |
| Other (email)                                | 1        | Other (email)                                | 2       |
| Music in waiting area                        | 22       | Music in waiting area                        | 00      |
| Continue with CD's                           | 89       | Continue with CD's                           | 20      |
| Want Radio 2<br>Want local radio             | 26<br>24 | Want Radio 2<br>Want local radio             | 11<br>9 |
| Want classical                               | 13       | Want classical                               | 6       |
| TV with news update                          | 18       | TV with news update                          | 1       |
| Making appointments                          |          | Making appointments                          |         |
| By Phone                                     | 134      | By Phone                                     | 36      |
| In person at the desk                        | 33       | In person at the desk                        | 14      |
| Email                                        | 7        | Email                                        | 1       |
| Online                                       | 18       | Online                                       | 1       |
| Use of Web Site                              |          | Use of Web Site                              |         |
| Appointment Booking                          | 19       | Appointment Booking                          | 3       |
| Ordering repeat prescriptions                | 22       | Ordering repeat prescriptions                | 6       |
| Opening times info                           | 17<br>2  | Opening times info                           | 5<br>0  |
| Medical Advice Monthly Newsletter            | 2        | Medical Advice<br>Monthly Newsletter         | 0       |
| Clinics on offer                             | 5        | Clinics on offer                             | 0       |
| Never Used                                   | 118      | Never Used                                   | 34      |
| Clinic Suggestions                           |          | Clinic Suggestions                           |         |
| Well Woman                                   | 31       | Well Woman                                   | 16      |
| Well Man                                     | 37       | Well Man                                     | 14      |
| Diabetic                                     | 17       | Diabetic                                     | 6       |
| Healthy Eating                               | 31       | Healthy Eating                               | 6       |
| Stop smoking                                 | 16       | Stop smoking                                 | 3       |
| Family Planning/ Sexual Health               | 19       | Family Planning/ Sexual Heal                 | 8       |
| Travel                                       | 9        | Travel                                       | 5       |
| Self Help                                    | 24       | Self Help                                    | 0       |
| Blood Pressure Monitor loan<br>Self Check-in | 24<br>39 | Blood Pressure Monitor Ioan<br>Self Check-in | 8       |
| Weighing Scales                              | 39<br>23 | Modern weighing scales                       | 6<br>12 |
| vv cigilling ocales                          | 23       | Modern weighting scales                      | 12      |