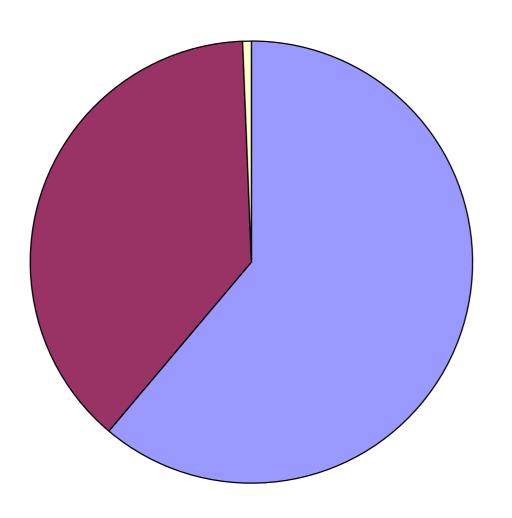

|
|                           |    |                            |    |
| Age Range                 |    | Age Range                  |    |
| 16-20                     | 6  | 16-20                      | 1  |
| 21-30                     | 13 | 21-30                      | 3  |
| 31-40                     | 30 | 31-40                      | 3  |
| 41-50                     | 30 | 41-50                      | 7  |
| 51-60                     | 30 | 51-60                      | 7  |
| over 60                   | 50 | over 60                    | 23 |
|                           |    |                            |    |

## **Opening Times BHC**



- ■Happy
- Unhappy like more earlier
- □ Unhappy later till 7
- □ Unhappy later till 8

## **Advanced Booking time BHC**



# **SMS Texting BHC**



- Would sign up
- No thanks
- □ Other (email)

#### **Music in Waiting Room BHC**



- Continue with CD's
- ■Want Radio 2
- Want local radio
- Want classical
- ■TV with news update

#### How do you make appointments BHC



#### **Use of Website BHC**



#### **Clinic Suggestions BHC**



#### **Self help Equipment BHC**



- Blood Pressure Monitor Ioan
- Self Check-in
- □ Weighing Scales
- □ Computer Access

#### **Additions to Waiting Area BHC**



- Daily Newspaper
- Book Swap Share Scheme
- □ Payphone for Taxi
- □ Health Info Leaflets

# Age Ranges BHC











over 60

#### **Opening Times SSHC**



- ■Happy
- Unhappy like more earlier
- □ Unhappy more afternoons
- □ Unhappy like lunchtimes

## **Advanced Booking SSHC**



# **SMS Texting SSHC**



#### **Musin in The Waiting Room